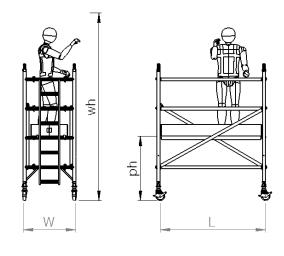

## A SAFER WAY TO REACH NEW HEIGHTS

Fold Out Tower 1.8m Long x 0.7m Wide Working Height 3.8m

Platform Height 1.8m

Technical information:

| Base Dimensions:                                         | (L)1.8m X (W)0.7m |
|----------------------------------------------------------|-------------------|
| Maximum Platform Height (ph):                            | 1.8m              |
| Maximum Working Height (wh):                             | 3.8m              |
| Maximum Working Load Per Platform:                       | 275kg             |
| Maximum Working Load Per Tower: (including tower weight) | 750kg             |