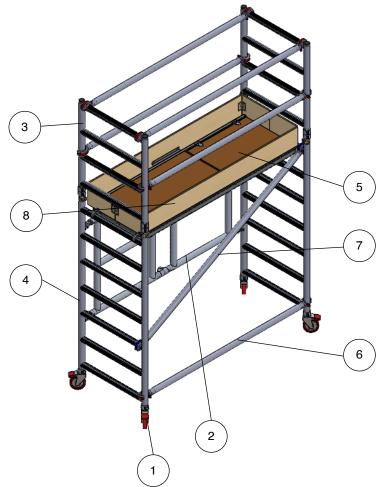

## **Tower Components**

| Item | Description                                                   | Quantity |
|------|---------------------------------------------------------------|----------|
| 1    | 125mm Locking Caster                                          | 4        |
| 2    | Folding Frame Base Unit                                       | 1        |
| 3    | 1m 4 Rung Frame                                               | 2        |
| 4    | 1.75m 7 Rung Frame                                            | 0        |
| 5    | 1.8m Trapdoor Platform                                        | 1        |
| 6    | 1.8m Horizontal Brace                                         | 5        |
| 7    | 2.1m Diagonal Brace                                           | 1        |
| 8    | Complete Toe Board Set                                        | 1        |
| 9    | S1 Stabiliser                                                 | *0       |
| 10   | Instruction Manual & EN1004:-1:2020 certificate of conformity | 1        |